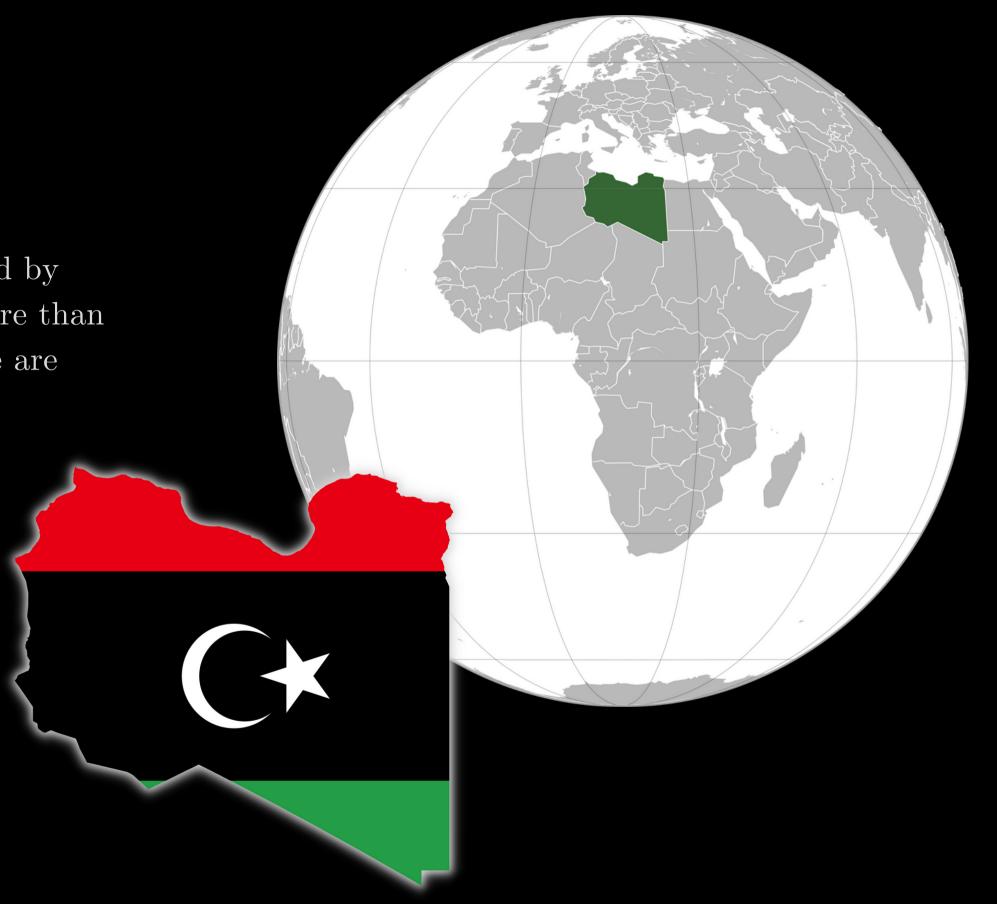

#### Location

Libya is a country located in North Africa.

Bordering the Mediterranean Sea, Libya is surrounded by Egypt, Sudan, Chad, Niger, Algeria, and Tunisia. More than 90% of the country is desert or semi-desert, and there are limited natural freshwater resources.

#### Government

The government system is in a state of transition; the chief of state is the president of the General National Congress, and the head of government is the prime minister. Libya is transitioning to a more market-based economy in which the prices of goods and services are determined in a free price system.

#### **Currency**

Libyan Dinar LYD

#### **Population**

6,871,287 (2020)