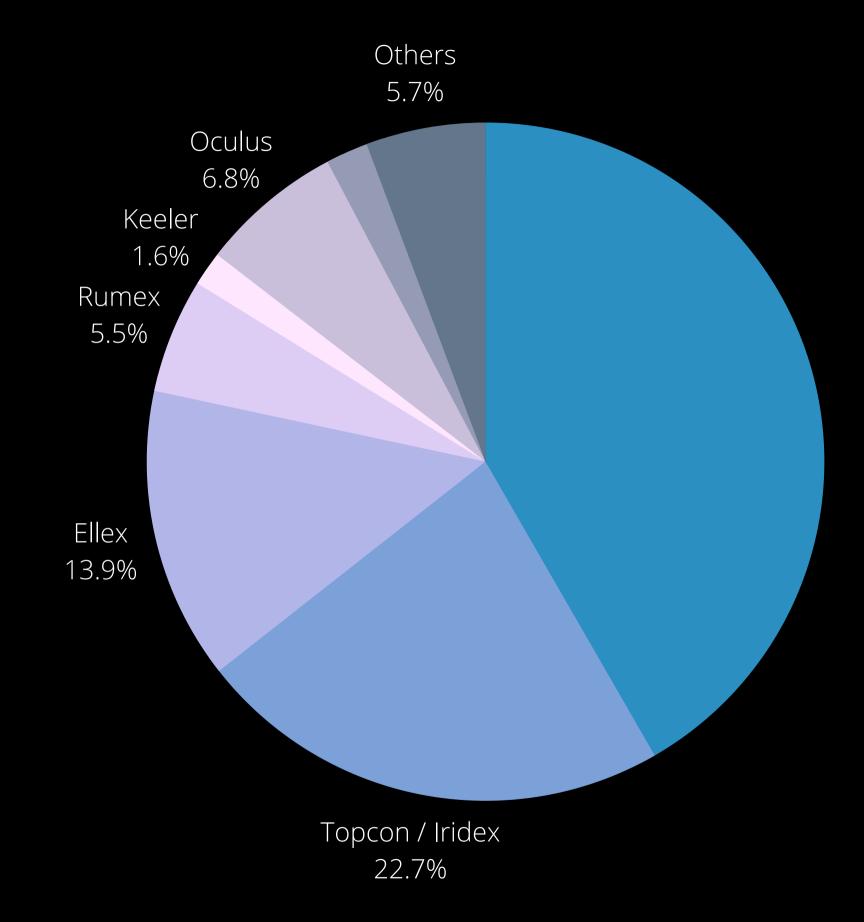

# 2021 Annual Sales

The following table displays the annual sales of each of the companies we work with according to the number of products El-Noman Group sold.

Others

Culus

Bausch + Lomb 41.7%